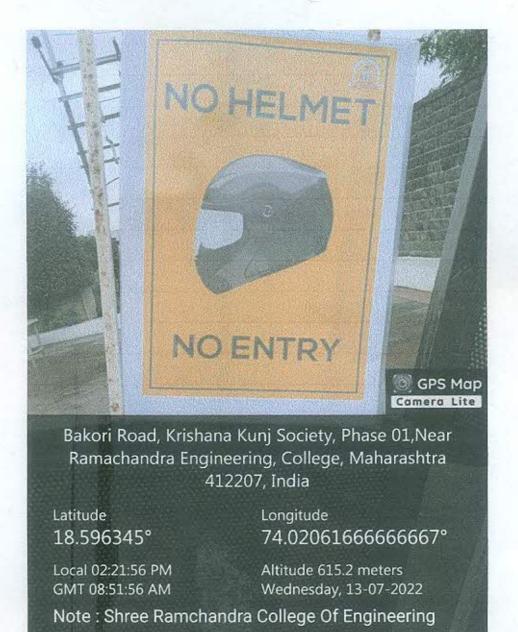

The use of a helmet is mandatoryas a safety measure for two-wheeler users while entering campus.

Do not abandon or park your vehicle at a place where it may cause obstruction, inconvenience, or puts other people in danger, Park your vehicle at designated parking.

### SRES's SHREE RAMCHANDRA COLLEGE OF ENGINEERING

Lonikand, Pune – 412216

Restricted Entry: Geotag Photos

Ban of Plastic: Geotag Photos

## **Notice Board Geotag Photos**