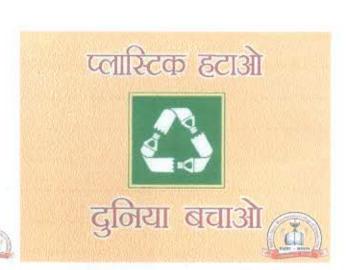

#### Ban on Use of Plastic

"Elimination of Single Use Plastic" and effects of plastic on environment and all living beings. With a significant jump in the production and consumption of plastics, waste generation in India is likely to triple by 2030 from 62 million tonnes per year to 165 million tonnes. The government has banned the manufacture and use of single-use plastics but has not been able to enforce them properly. Disposal of plastic waste is a grave concern due to improper collection and segregation. Considering its harmful effects, the institute has initiated the awareness in college campus by publishing the charts and notifications. Just to reduce the use of single-use plastics and get into the habit of recycling more often.

Following notifications are displayed on each notice board for the minimization of plastic use.